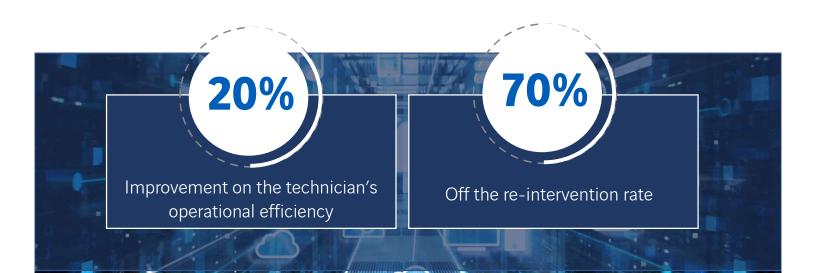

## Benefits & Applications

- Improvement of the maintenance activities
- Saving time during the entry of the intervention reports on the SAP software
- Quality & digitalization of the reports (reliability, traceability, photos...)
- Knowledge sharing with the troubleshooting support
- Automatic recovery of the intervention reports and round's sheets
- Immediate availability of the technical documentation